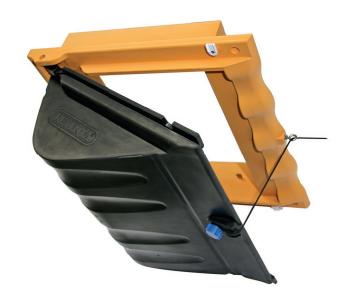

# Munters »ZED« Professional 1800

## Air inlets

The »ZED« Professional 1800 fresh air ceiling inlets with nozzle structure for high air output velocity and around 10 % greater air flow than the »ZED« 1800.

### **Advantages**

- High air flow
- Good mechanical characteristics
- Robust design
- High insulation value
- Practical rope fastener
- Optimum closing and good sealing
- · Easy to clean

The optimised shutter contour ensures that the air flow is always directed at the ceiling even at full aperture and that the air flow is targeted and assuredly guided. This ensures that no draught is