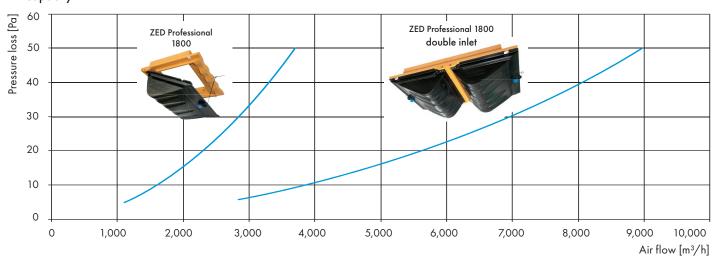

#### Technical specifications

|                |        | »ZED« Professional 1800 a.o. | »ZED« Professional 1800 a.c. | »ZED« Profi 1800 double inlet a.o. |
|----------------|--------|------------------------------|------------------------------|------------------------------------|
| Air flow 10 Pa | [m³/h] | 1,600                        | 1,600                        | 3,800                              |
| Air flow 20 Pa | [m³/h] | 2,300                        | 2,300                        | 5,600                              |
| Air flow 30 Pa | [m³/h] | 2,900                        | 2,900                        | 7,000                              |
| Pulling forces | [N]    | 25                           | 65                           | 2 x 25                             |
| Stroke way     | [mm]   | 330                          | 230                          | 330                                |

## Air capacity