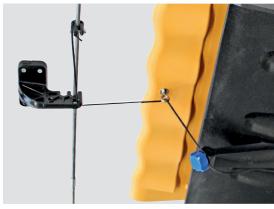

### **Advantages**

- High air flow
- Good mechanical characteristics
- Robust design
- High insulation value
- Practical rope fastener
- Optimum closing and good sealing
- · Easy to clean

The optimised shutter contour ensures that the air flow is always directed at the ceiling even at full aperture and that the air flow is targeted and assuredly guided. This ensures that no draught is