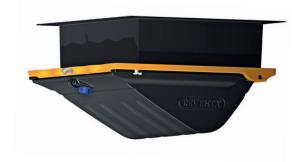

#### **Dimensions**

»ZED« Professional 1800 a.o.

»ZED« Professional 1800 double inlet a.o.

|                                           | Α      | В      | С      | D              | E      | F      |
|-------------------------------------------|--------|--------|--------|----------------|--------|--------|
| »ZED« Professional 1800 a.o.              | 100 mm | 427 mm | 574 mm | approx. 280 mm | 660 mm | 581 mm |
| »ZED« Professional 1800 double inlet a.o. | 100 mm | 900 mm | 574 mm | approx. 280 mm | -      | -      |