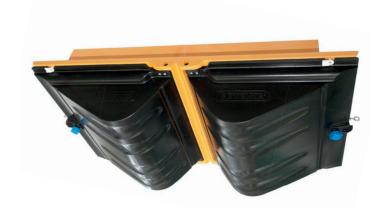

Due to the unassembled delivery and tailored packaging, transport costs are significantly reduced in comparison to the »7FD« 1800.

Ceiling guide with pull rod

Flange frame for the extension of the inlet to the ceiling intake by a max. 150 mm