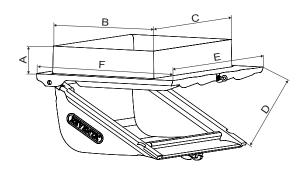

#### **Dimensions**

»ZED« Professional 1800 a.o.

»ZED« Professional 1800 double inlet a.o.

|                                           | Α      | В      | С      | D              | E      | F      |
|-------------------------------------------|--------|--------|--------|----------------|--------|--------|
| »ZED« Professional 1800 a.o.              | 100 mm | 427 mm | 574 mm | approx. 280 mm | 660 mm | 581 mm |
| »ZED« Professional 1800 double inlet a.o. | 100 mm | 900 mm | 574 mm | approx. 280 mm | -      | -      |