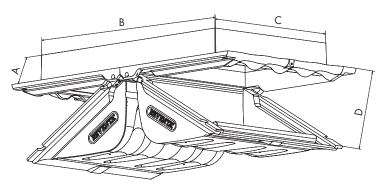

#### **Dimensions**

»ZED« Professional 1800 a.o.

»ZED« Professional 1800 double inlet a.o.

|                                           | Α      | В      | С      | D              | E      | F      |
|-------------------------------------------|--------|--------|--------|----------------|--------|--------|
| »ZED« Professional 1800 a.o.              | 100 mm | 427 mm | 574 mm | approx. 280 mm | 660 mm | 581 mm |
| »ZED« Professional 1800 double inlet a.o. | 100 mm | 900 mm | 574 mm | approx. 280 mm | -      | -      |